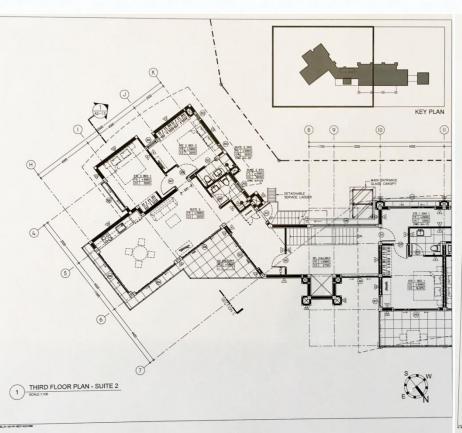

# Floor Plans Suite 2 @ Residence 8

## General Specifications Suite 2 @ Residence 8 THB 13,500,000

- 2 bedroom, 2 bathroom penthouse apartment, approximately 130m2, 3<sup>rd</sup> Floor
- Balconies and private roof top terrace with amazing views
- Roof terrace with, Jacuzzi, BBQ & Bar area and private dining
- Fitted kitchen, with electric oven and hob, extractor, fridge/freezer
- Tiled en-suite bathrooms with quartz worktops and rain showers
- Air conditioning to each bedroom and living room
- LED ceiling lights to all areas
- Wired for hi-speed fiber optic wifi, with UPS
- Fully furnished
- Allocated car parking space