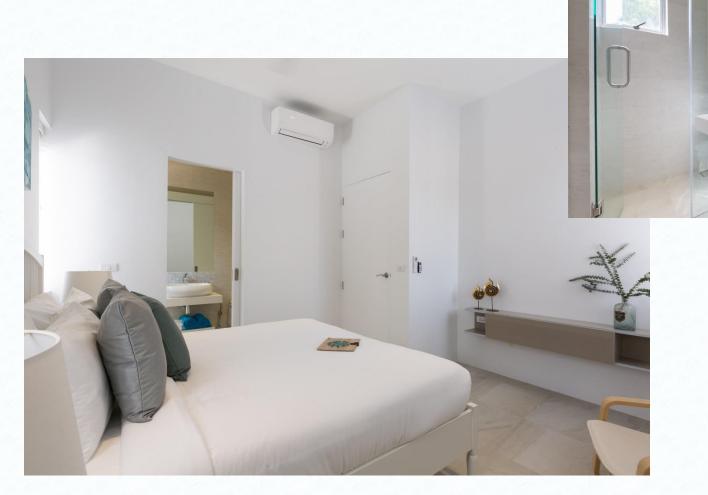

## General Specifications Suite 2 @ Residence 8 THB 13,500,000

- 2 bedroom, 2 bathroom penthouse apartment, approximately 130m2, 3<sup>rd</sup> Floor
- Balconies and private roof top terrace with amazing views
- Roof terrace with, Jacuzzi, BBQ & Bar area and private dining
- Fitted kitchen, with electric oven and hob, extractor, fridge/freezer
- Tiled en-suite bathrooms with quartz worktops and rain showers
- Air conditioning to each bedroom and living room
- LED ceiling lights to all areas
- Wired for hi-speed fiber optic wifi, with UPS
- Fully furnished
- Allocated car parking space