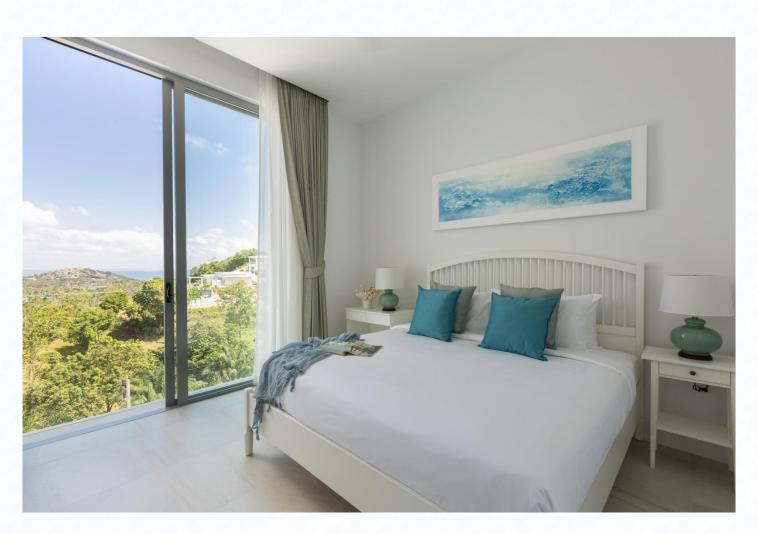

## General Specifications Suite 2 @ Residence 8 THB 13,500,000

- 2 bedroom, 2 bathroom penthouse apartment, approximately 130m2, 3<sup>rd</sup> Floor
- Balconies and private roof top terrace with amazing views
- Roof terrace with, Jacuzzi, BBQ & Bar area and private dining
- Fitted kitchen, with electric oven and hob, extractor, fridge/freezer
- Tiled en-suite bathrooms with quartz worktops and rain showers
- Air conditioning to each bedroom and living room
- LED ceiling lights to all areas
- Wired for hi-speed fiber optic wifi, with UPS
- Fully furnished
- Allocated car parking space