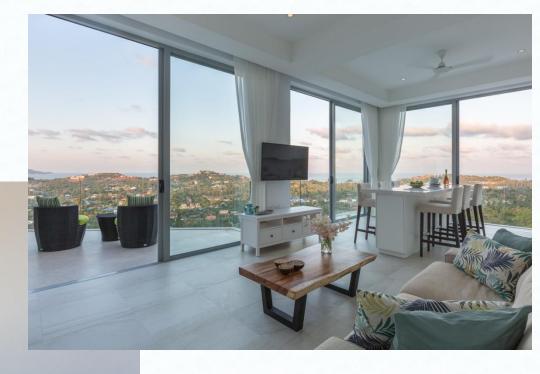

## General Specifications Suite 2 @ Residence 8 THB 13,500,000

- 2 bedroom, 2 bathroom penthouse apartment, approximately 130m2, 3<sup>rd</sup> Floor
- Balconies and private roof top terrace with amazing views
- Roof terrace with, Jacuzzi, BBQ & Bar area and private dining
- Fitted kitchen, with electric oven and hob, extractor, fridge/freezer
- Tiled en-suite bathrooms with quartz worktops and rain showers
- Air conditioning to each bedroom and living room
- LED ceiling lights to all areas
- Wired for hi-speed fiber optic wifi, with UPS
- Fully furnished
- Allocated car parking space