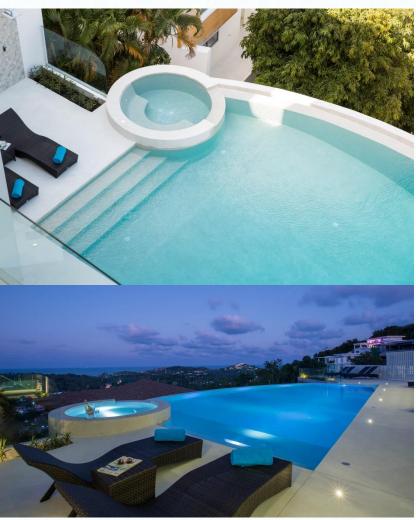

## General Specifications Suite 2 @ Residence 8 THB 13,500,000

- 2 bedroom, 2 bathroom penthouse apartment, approximately 130m2, 3<sup>rd</sup> Floor
- Balconies and private roof top terrace with amazing views
- Roof terrace with, Jacuzzi, BBQ & Bar area and private dining
- Fitted kitchen, with electric oven and hob, extractor, fridge/freezer
- Tiled en-suite bathrooms with quartz worktops and rain showers
- Air conditioning to each bedroom and living room
- LED ceiling lights to all areas
- Wired for hi-speed fiber optic wifi, with UPS
- Fully furnished
- Allocated car parking space

#### Communal areas:

- Swimming pool and jacuzzi
- Sun terrace
- lift
- Back up generator for emergency power
- Gym, Laundry room