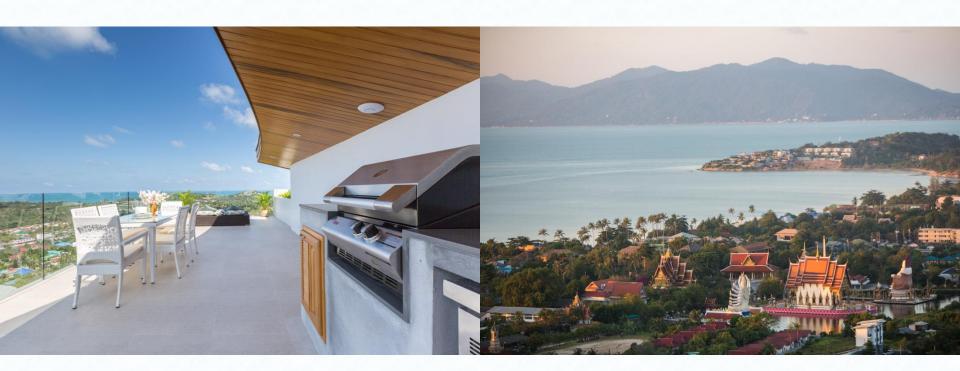

## General Specifications Suite 2 @ Residence 8 THB 13,500,000

- 2 bedroom, 2 bathroom penthouse apartment, approximately 130m2, 3<sup>rd</sup> Floor
- Balconies and private roof top terrace with amazing views
- Roof terrace with, Jacuzzi, BBQ & Bar area and private dining
- Fitted kitchen, with electric oven and hob, extractor, fridge/freezer
- Tiled en-suite bathrooms with quartz worktops and rain showers
- Air conditioning to each bedroom and living room
- LED ceiling lights to all areas
- Wired for hi-speed fiber optic wifi, with UPS
- Fully furnished
- Allocated car parking space