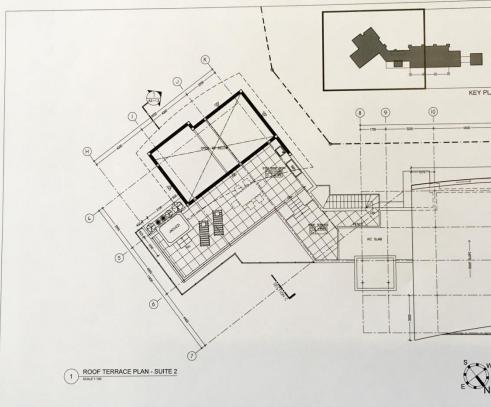

# Floor Plans Suite 2 @ Residence 8

## General Specifications Suite 2 @ Residence 8 THB 13,500,000

- 2 bedroom, 2 bathroom penthouse apartment, approximately 130m2, 3<sup>rd</sup> Floor
- Balconies and private roof top terrace with amazing views
- Roof terrace with, Jacuzzi, BBQ & Bar area and private dining
- Fitted kitchen, with electric oven and hob, extractor, fridge/freezer
- Tiled en-suite bathrooms with quartz worktops and rain showers
- Air conditioning to each bedroom and living room
- LED ceiling lights to all areas
- Wired for hi-speed fiber optic wifi, with UPS
- Fully furnished
- Allocated car parking space