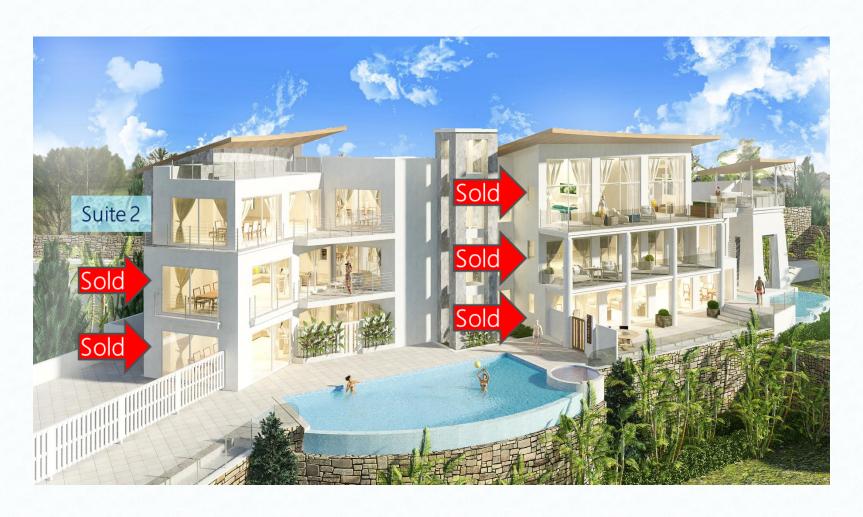

### SUITE 2 PENTHOUSE

## General Specifications Suite 2 @ Residence 8 THB 13,500,000

- 2 bedroom, 2 bathroom penthouse apartment, approximately 130m2, 3<sup>rd</sup> Floor
- Balconies and private roof top terrace with amazing views
- Roof terrace with, Jacuzzi, BBQ & Bar area and private dining
- Fitted kitchen, with electric oven and hob, extractor, fridge/freezer
- Tiled en-suite bathrooms with quartz worktops and rain showers
- Air conditioning to each bedroom and living room
- LED ceiling lights to all areas
- Wired for hi-speed fiber optic wifi, with UPS
- Fully furnished
- Allocated car parking space