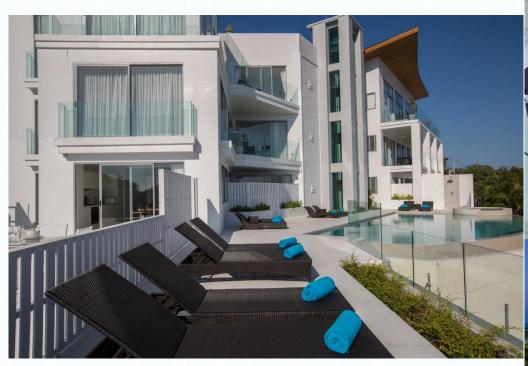

## General Specifications Suite 2 @ Residence 8 THB 13,500,000

- 2 bedroom, 2 bathroom penthouse apartment, approximately 130m2, 3<sup>rd</sup> Floor
- Balconies and private roof top terrace with amazing views
- Roof terrace with, Jacuzzi, BBQ & Bar area and private dining
- Fitted kitchen, with electric oven and hob, extractor, fridge/freezer
- Tiled en-suite bathrooms with quartz worktops and rain showers
- Air conditioning to each bedroom and living room
- LED ceiling lights to all areas
- Wired for hi-speed fiber optic wifi, with UPS
- Fully furnished
- Allocated car parking space

#### Communal areas:

- Swimming pool and jacuzzi
- Sun terrace
- lift
- Back up generator for emergency power
- Gym, Laundry room